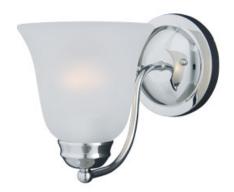

## PRODUCT DESCRIPTION

Contemporary collection with sweeping arms and clean lines. Offered in Ice glass and Satin Nickel finish or Wilshire glass and Oil Rubbed Bronze finish.

## **FINISHES OPTION**

Oil Rubbed Bronze (OI) Polished Chrome (PC)

Satin Nickel (SN)

**GLASS** 

Frosted FT

MATERIAL

Steel, Glass

**RATINGS** 