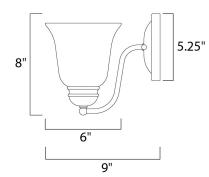

## **MEASUREMENTS**

**DIMENSION** : 6" W x 8" H x 9" Ext : 5.25" W x 5.25" H MAX OAH

HANGING WEIGHT : 1.68 lb

LAMPING

INPUT VOLTAGE : 120V

: 1 x 60W Incandescent E26 Medium , 60W Total BULB

BULB INCLUDED : (Not Included)